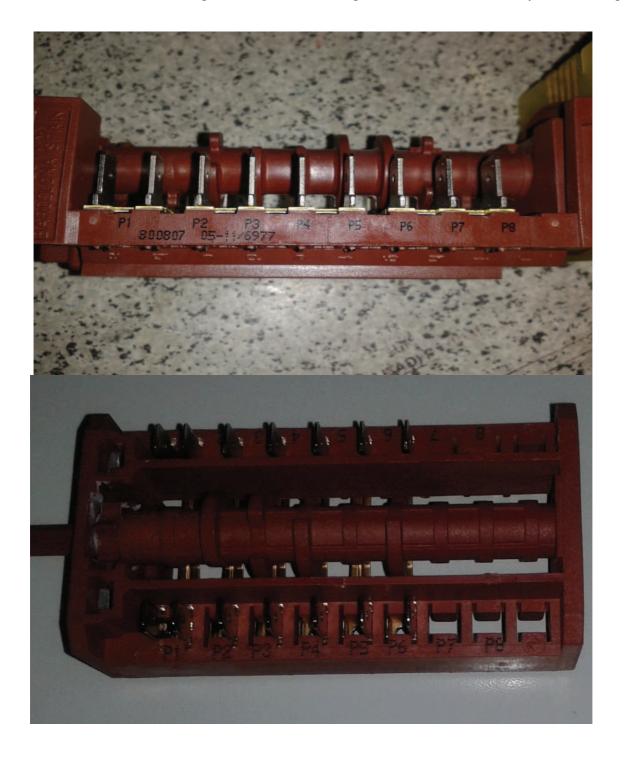

## **Switch terminal connection**

DOC. NR : 07-03/FR301

REV.NR/DATE:01/18.12.2012

ITEM NR:

PAGE : 1/3

DEKA and GOTTAK switch caps are below. Terminal position numbers are clearly seen on the pictures.

| ISSUE DATE | PREPARED BY      | CONTROLLED BY    | APPROVED BY |
|------------|------------------|------------------|-------------|
| 18.12.2012 | CUSTOMER SUPPORT | Incoming Quality | Volkan Akan |
|            |                  | Inspection       |             |