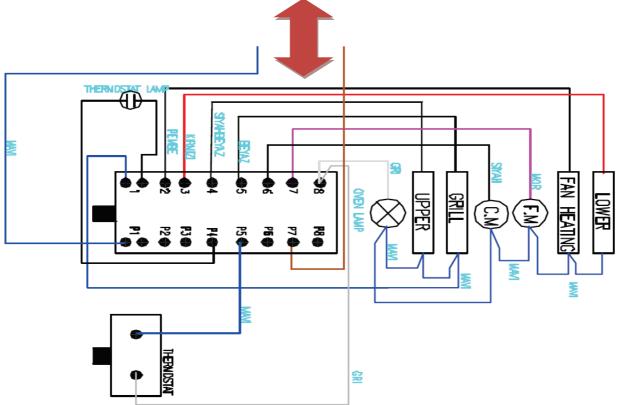

## **Switch terminal connection**

DOC. NR: 07-03/FR301
REV.NR/DATE:01/18.12.2012
ITEM NR:
PAGE: 2/3

There are different types of switches and connection differs. Connection terminals are shown on the electric diagram of the product. Mentioned terminal number and color has to be watched.