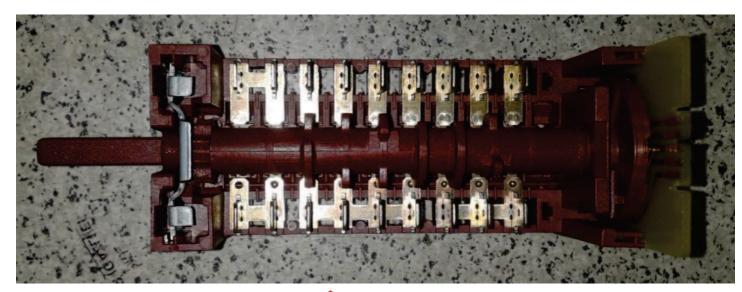

## **Switch terminal connection**

DOC. NR: 07-03/FR301
REV.NR/DATE:01/18.12.2012
ITEM NR:
PAGE: 2/3

There are different types of switches and connection differs. Connection terminals are shown on the electric diagram of the product. Mentioned terminal number and color has to be watched.