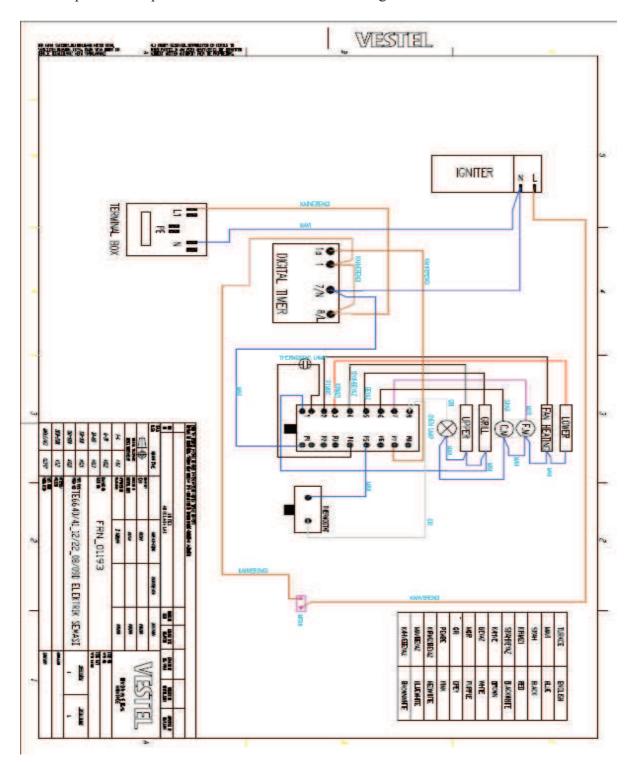

## **Switch terminal connection**

DOC. NR: 07-03/FR301

REV.NR/DATE:01/18.12.2012

ITEM NR:

PAGE: 3/3

All electrical parts of the product is shown on the electric diagram.

| ISSUE DATE | PREPARED BY      | CONTROLLED BY    | APPROVED BY |
|------------|------------------|------------------|-------------|
| 18.12.2012 | CUSTOMER SUPPORT | Incoming Quality | Volkan Akan |
|            |                  | Inspection       |             |